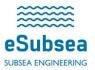

## **ROV Sling Hook**

## **Specifications**

| Туре:              | ROV Tooling                            |
|--------------------|----------------------------------------|
| Model:             | Sling Hook                             |
| Part.No:           | ES103-DRW-0102                         |
| Material:          | 316L or Super Duplex Stainless Steel   |
| Certificates:      | 3.1 Material Certificate               |
| Design Code:       | API 17H and ISO13628-8                 |
| Fabrication Code:  | NORSOK M-101                           |
| Weight in Air:     | 5.4 kg                                 |
| Weight in Water:   | 4.7 kg                                 |
| Dimensions:        | W = 70mm, H = 425mm, L = 1150mm        |
| ROV Interface:     | Fishtail, D-Handle, T-Bar              |
| Tooling Interface: | Hook for handling of soft slings etc.  |
| Coating System:    | NORSOK M-501 System 7/Xylan 1070/1424  |
| Color:             | RAL 2004 as standard, other on request |
| Load Capacity:     | Min 200 kg push/pull                   |