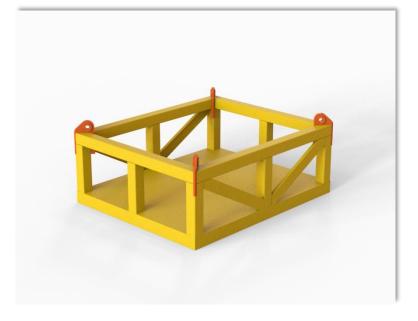

## Subsea Baskets

## **Specifications**

| Туре:             | Subsea Basket                                 |
|-------------------|-----------------------------------------------|
| Model:            | Generic Basket Design                         |
| Part.No:          | ES106-DRW-0102                                |
| Material:         | SJ355                                         |
| Certificates:     | 3.1 Material Certificate                      |
| Design Code:      | DNV 2.7-3 R60                                 |
| Fabrication Code: | NORSOK M-101                                  |
| Weight in Air:    | TBC                                           |
| Weight in Water:  | TBC                                           |
| Dimensions:       | TBC                                           |
| Coating System:   | NORSOK M-501                                  |
| Color:            | RAL 1004 Yellow as standard, other on request |