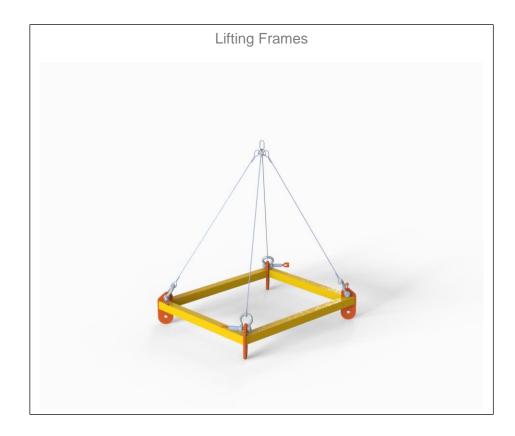

| ES106-DRW-0102                                |
| Material:         | SJ355                                         |
| Certificates:     | 3.1 Material Certificate                      |
| Design Code:      | DNV 2.7-3 R60                                 |
| Fabrication Code: | NORSOK M-101                                  |
| Weight in Air:    | TBC                                           |
| Weight in Water:  | TBC                                           |
| Dimensions:       | TBC                                           |
| Coating System:   | NORSOK M-501                                  |
| Color:            | RAL 1004 Yellow as standard, other on request |

Send your RFQ to <a href="mailto:support@esubsea.com">support@esubsea.com</a>



## **Other Subsea Basket Products**